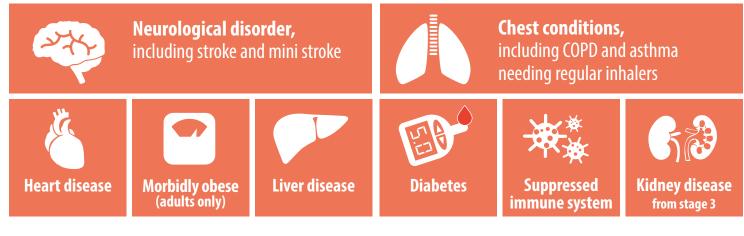

## Flu can be serious!

You should have a flu vaccine if you are aged 6 months and over and have...