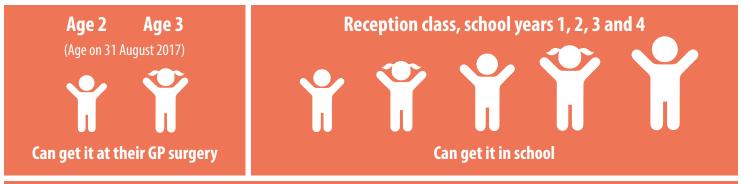

## The flu vaccine for children is sprayed up the nose...

Children of other ages in risk groups can have their flu vaccine in their GP surgery.

Ask your GP surgery or local pharmacy for advice or call NHS Direct Wales on 0845 46 47