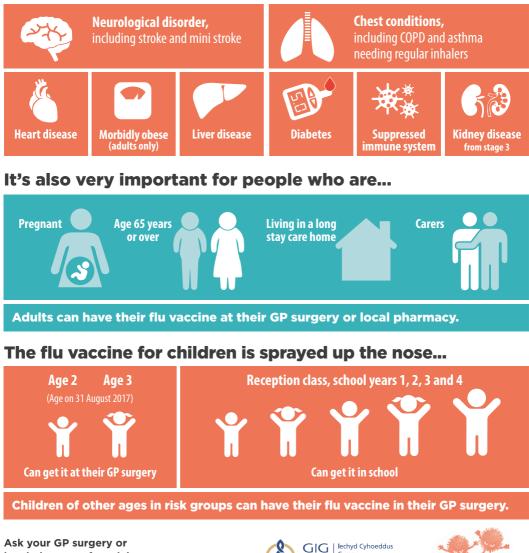

## Flu can be serious!

You should have a flu vaccine if you are aged 6 months and over and have...

## It's also very important for people who are...

Adults can have their flu vaccine at their GP surgery or local pharmacy.

## The flu vaccine for children is sprayed up the nose...

Children of other ages in risk groups can have their flu vaccine in their GP surgery.

Ask your GP surgery or local pharmacy for advice or call NHS Direct Wales on 0845 46 47