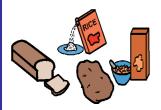

## What can I eat?

Bread, potato, pasta, rice, breakfast cereals

Lean meat, fish, eggs, Beans

Low fat milk, yoghurt, cheese

5 or more portions of fruit and vegetables each day