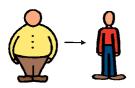

## What can I do?

Have regular meals

Take regular exercise

Lose weight if you need to

Eat the right foods