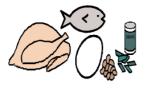

## What can I eat?

Bread, potato, pasta, rice, breakfast cereals

Lean meat, fish, eggs, Beans

Low fat milk, yoghurt, cheese

5 or more portions of fruit and vegetables each day