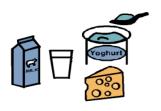

## What can I eat?

Bread, potato, pasta, rice, breakfast cereals

Lean meat, fish, eggs, Beans

Low fat milk, yoghurt, cheese

5 or more portions of fruit and vegetables each day