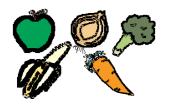

## What can I eat?

Bread, potato, pasta, rice, breakfast cereals

Lean meat, fish, eggs, Beans

Low fat milk, yoghurt, cheese

5 or more portions of fruit and vegetables each day