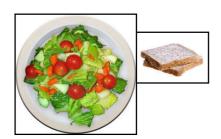

#### And there's more . . .

Scrambled eggs on toast

or

Salad with warm bread

or

Tomatoes on toast