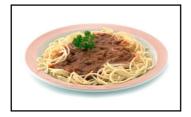

### What can I have for a main meal?

Spaghetti bolognaise

or

Lean meat with lots of vegetables

or

Shepherds Pie