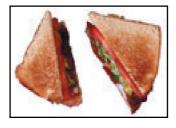

# What can I have for a light meal?

Jacket potato

or

Bagel with low fat cheese

or

Toasted sandwich