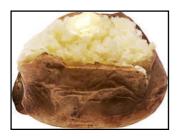

# What can I have for a light meal?

Jacket potato

or

Bagel with low fat cheese

or

Toasted sandwich