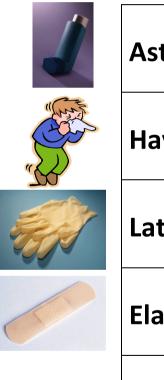

#### My Allergies

| Asthma      |  |
|-------------|--|
| Hayfever    |  |
| Latex       |  |
| Elastoplast |  |
| Other       |  |

| Nuts  |  |
|-------|--|
| Milk  |  |
| Eggs  |  |
| Wheat |  |
| Other |  |